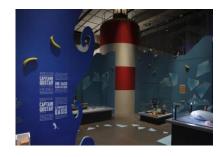

**The Island of Toys** is an exhibition that offers the perfect opportunity to explore a land of mystery and discovery while on the **hunt** for members of a crew who are scattered far and wide following the sinking of their boat. **Story Hour**, at 11:30 a.m. and 2 p.m., in collaboration with L'école des loisirs, will feature a special grandparents theme, and the **Sunday Workshop** on February 8 will offer visiting adventurers the chance to make a treasure map using recycled materials.